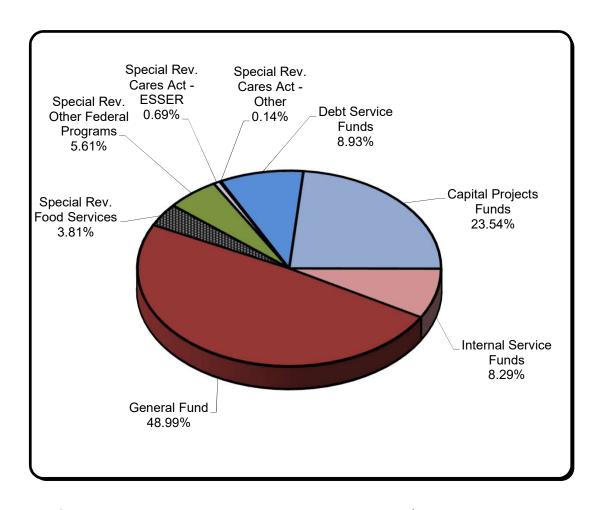

| 9700              |               |                |                |                |                |                |                        |                           |
| Net Position, June 30, 2021                                                     | 2780              | 16,244,025.00 |                | 16,244,025.00  |                |                |                |                        |                           |
| TOTAL OPERATING EXPENSES, NONOPERATING EXPENSES, TRANSFERS OUT AND NET POSITION |                   | 62,141,148.88 | 4,241,648.88   | 57,899,500.00  |                |                |                |                        |                           |



# SCHOOL DISTRICT OF ESCAMBIA COUNTY DISTRICT SUMMARY BUDGET 2020-2021 ANALYSIS BY FUND



| General Fund                   | \$367,435,262.33 |
|--------------------------------|------------------|
| Special Rev. Food Services     | 28,575,593.00    |
| Special Rev. Federal Programs  | 42,049,130.80    |
| Special Rev. Cares Act - ESSER | 5,179,741.00     |
| Special Rev. Cares Act - Other | 1,076,533.00     |
| Debt Service Funds             | 66,987,323.54    |
| Capital Projects Funds         | 176,557,592.19   |
| Total Governmental Funds       | 687,861,175.86   |
| Internal Service Funds         | 62,141,148.88    |
| Grand Total                    | \$750,002,324.74 |

# SCHOOL DISTRICT OF ESCAMBIA COUNTY GENERAL OPERATING FUND 2020-2021 ESTIMATED REVENUE



| Federal/Federal through State | \$3,421,295.20   |
|-------------------------------|------------------|
| Stat