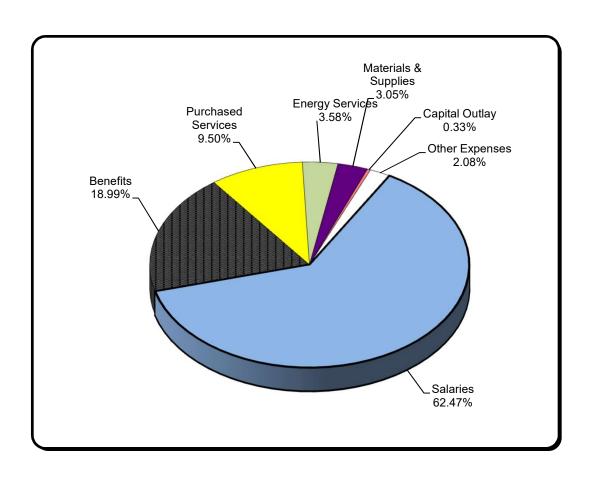

7,861,175.86   |
| Internal Service Funds         | 62,141,148.88    |
| Grand Total                    | \$750,002,324.74 |

# SCHOOL DISTRICT OF ESCAMBIA COUNTY GENERAL OPERATING FUND 2020-2021 ESTIMATED REVENUE



| Federal/Federal through State | \$3,421,295.20   |
|-------------------------------|------------------|
| State                         | 209,886,442.27   |
| Property Taxes                | 95,662,518.00    |
| Other Local                   | 4,567,650.00     |
| Total Revenue                 | 313,537,905.47   |
| Transfers In                  | 8,299,702.00     |
| Beginning Fund Balance 7/1/20 | 45,597,654.86    |
| Total Available               | \$367,435,262.33 |

# SCHOOL DISTRICT OF ESCAMBIA COUNTY GENERAL OPERATING FUND 2020-2021 PROPOSED APPROPRIATIONS BY OBJECT



| Salaries             | \$<br>202,576,397.42 |
|----------------------|----------------------|
| Benefits             | 61,582,794.56        |
| Purchased Services   | 30,805,677.51        |
| Energy Services      | 11,599,157.00        |
| Materials & Supplies | 9,897,589.37         |
| Capital Outlay       | 1,071,494.01         |
| Other Expenses       | 6,757,656.00         |
| Total Appropriations | 324,290,765.87       |
| Ending Fund Balance  | 43,144,496.46        |
| Grand Total          | \$<br>367,435,262.33 |



# **CERTIFICATION OF SCHOOL TAXABLE VALUE**

DR-420S R. 5/13 Rule 12D-16.002, FAC Effective 5/13 Provisional

| Yea