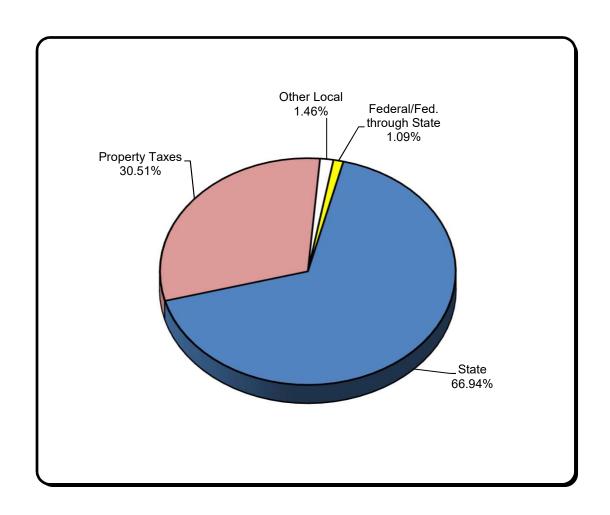

|



# SCHOOL DISTRICT OF ESCAMBIA COUNTY DISTRICT SUMMARY BUDGET 2020-2021 ANALYSIS BY FUND



| General Fund                   | \$367,435,262.33 |
|--------------------------------|------------------|
| Special Rev. Food Services     | 28,575,593.00    |
| Special Rev. Federal Programs  | 42,049,130.80    |
| Special Rev. Cares Act - ESSER | 5,179,741.00     |
| Special Rev. Cares Act - Other | 1,076,533.00     |
| Debt Service Funds             | 66,987,323.54    |
| Capital Projects Funds         | 176,557,592.19   |
| Total Governmental Funds       | 687,861,175.86   |
| Internal Service Funds         | 62,141,148.88    |
| Grand Total                    | \$750,002,324.74 |

# SCHOOL DISTRICT OF ESCAMBIA COUNTY GENERAL OPERATING FUND 2020-2021 ESTIMATED REVENUE



| Federal/Federal through State | \$3,421,295.20   |
|-------------------------------|------------------|
| State                         | 209,886,442.27   |
| Property Taxes                | 95,662,518.00    |
| Other Local                   | 4,567,650.00     |
| Total Revenue                 | 313,537,905.47   |
| Transfers In                  | 8,299,702.00     |
| Beginning Fund Balance 7/1/20 | 45,597,654.86    |
| Total Available               | \$367,435,262.33 |

# SCHOOL DISTRICT OF ESCAMBIA COUNTY GENERAL OPERATING FUND 2020-2021 PROPOSED APPROPRIATIONS BY OBJECT



| Salaries             | \$<br>202,576,397.42 |
|----------------------|----------------------|
| Benefits             | 61,582,794.56        |
| Purchased Services   | 30,805,677.51        |
| Energy Services